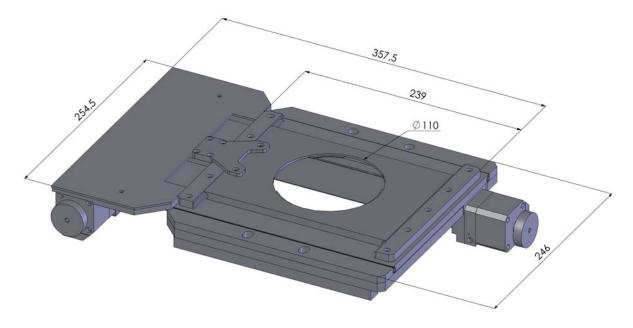

## Scanning Stage SCAN IM 50 x 50 for Olympus GX 51 / 71

|                          | Specifications                                                            | Order Information                                                                                                |
|--------------------------|---------------------------------------------------------------------------|------------------------------------------------------------------------------------------------------------------|
| Travel range:            | max. 50 x 50 mm                                                           | Part No.: 00-24-555-0000, 1 mm lead screw pitch<br>Part No.: 00-24-556-0000, 2 mm lead screw pitch               |
| Repeatability:           | < 1 µm*<br>measured according to VDI / DGQ 3441                           |                                                                                                                  |
| Accuracy:                | +/- 3 μm*<br>measured according to VDI / DGQ 3441                         |                                                                                                                  |
| Orthogonality:           | < 40 sec., typically < 15 - 20 sec.                                       |                                                                                                                  |
| Resolution:              | 0,05 µm* (smallest step size)                                             | Features                                                                                                         |
| Max. travel speed:       | 45 mm/s*, with 1 mm lead screw pitch 90 mm/s*, with 2 mm lead screw pitch | <ul><li>compatible with original Olympus stage inserts</li></ul>                                                 |
| Motor:                   | 2-phase stepper motor                                                     | included in delivery:<br>stage insert D.110 x 2 mm,<br>inner diameter opening: 28 mm<br>Part No.: 00-24-555-1000 |
| Material:                | aluminium                                                                 |                                                                                                                  |
| Limit switches:          | mechanical                                                                |                                                                                                                  |
| Weight:                  | 4.620 g                                                                   |                                                                                                                  |
| Load capacity:           | max. 10 kg**                                                              |                                                                                                                  |
| Surface:                 | anodic coating, black lacquering                                          |                                                                                                                  |
| Certification:           | DIN EN ISO 9001 : 2000                                                    |                                                                                                                  |
| Packaging type:          | protective polyurethane foam                                              |                                                                                                                  |
| Packaging size / weight: | 66 x 56 x 36 cm / 12 kg                                                   |                                                                                                                  |
|                          | * Specifications valid with Märzhäuser stage controller on                | hy .                                                                                                             |